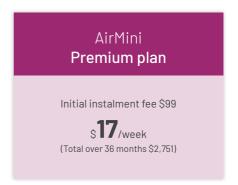

### AirMini therapy plan options

Our AirMini plans are designed to make your therapy experience as seamless as possible. The table below describes what items you can expect to receive in each plan and how often you'll receive them.

|                                                                                                                                                                                                                             | AirMini<br><b>Basic</b>                                     | AirMini<br><b>Premium</b>                                   |                |
|-----------------------------------------------------------------------------------------------------------------------------------------------------------------------------------------------------------------------------|-------------------------------------------------------------|-------------------------------------------------------------|----------------|
| AirMini device AirFit mask* + AirMini setup pack** AirMini filters AirMini mount system AirMini travel bag Mask headgear Mask cushion CPAP wipes tub + Plus one of the following: HumidX AirFit mask* + AirMini connector** | 6                                                           | 6                                                           | Starter pack   |
| AirFit mask* AirMini filters CPAP wipes tub AirMini tubing                                                                                                                                                                  | 6<br>-<br>1                                                 | 6<br>6<br>1                                                 | 12 & 24 months |
| Mask headgear<br>Mask cushion                                                                                                                                                                                               | -                                                           | 1 1                                                         | 18 & 30 months |
| *AirMini compatible and excludes<br>AirTouch mask systems.<br>**Not applicable for AirFit P10 and AirFit<br>N30 for AirMini mask packs.                                                                                     | All this value for \$14/week (Total over 36 months \$2,283) | All this value for \$17/week (Total over 36 months \$2.751) |                |