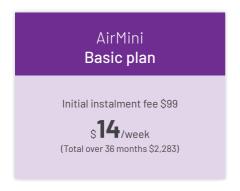

### AirMini therapy plan options

Our AirMini plans are designed to make your therapy experience as seamless as possible. The table below describes what items you can expect to receive in each plan and how often you'll receive them.

|                                                                                                                                                                                                                             | AirMini<br><b>Basic</b>                                     | AirMini<br><b>Premium</b>                                   |                |
|-----------------------------------------------------------------------------------------------------------------------------------------------------------------------------------------------------------------------------|-------------------------------------------------------------|-------------------------------------------------------------|----------------|
| AirMini device AirFit mask* + AirMini setup pack** AirMini filters AirMini mount system AirMini travel bag Mask headgear Mask cushion CPAP wipes tub + Plus one of the following: HumidX AirFit mask* + AirMini connector** | 6                                                           | 6                                                           | Starter pack   |
| AirFit mask* AirMini filters CPAP wipes tub AirMini tubing                                                                                                                                                                  | 6<br>-<br>1                                                 | 6<br>6<br>1                                                 | 12 & 24 months |
| Mask headgear<br>Mask cushion                                                                                                                                                                                               | -                                                           | 1 1                                                         | 18 & 30 months |
| *AirMini compatible and excludes<br>AirTouch mask systems.<br>**Not applicable for AirFit P10 and AirFit<br>N30 for AirMini mask packs.                                                                                     | All this value for \$14/week (Total over 36 months \$2,283) | All this value for \$17/week (Total over 36 months \$2.751) |                |