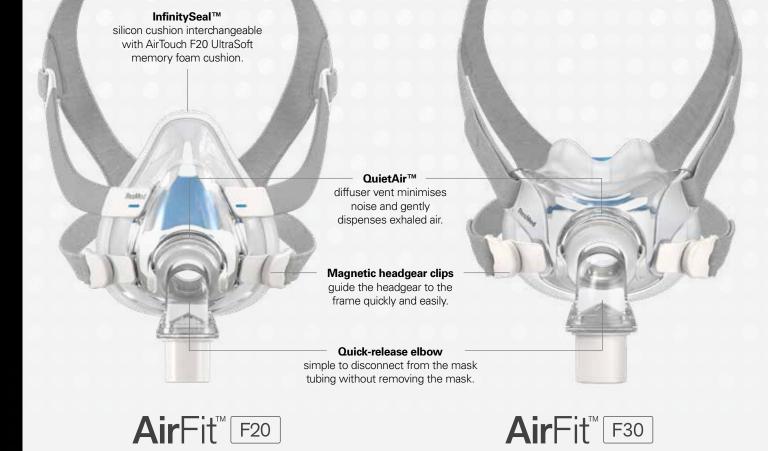

#### Full face benefits in a compact size

Full face mask

AirFit F20 and AirFit F20 for Her full face masks are designed to comfortably fit all facial shapes and sizes, and will appeal to those looking for a less confined mask that delivers a clear line of sight.

Full face mask

AirFit F30 is a full face mask that sits gently under your nose, not over it. With nothing over your nose, red marks or discomfort on the bridge of your nose can be a thing of the past.

AirFit F20 is available in Small, Medium and Large sizes. AirFit F20 for her also available in Small and Medium sizes.