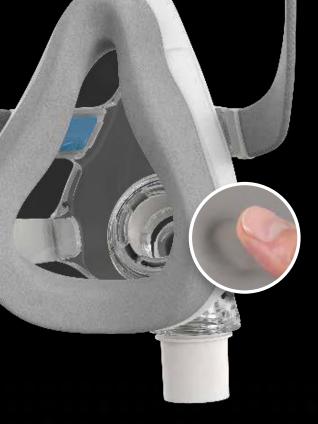

## Our softest mask ever

AirTouch F20 is the first mask to use UltraSoft™ memory foam\*, crafted for a perfect blend of comfort and performance. It's designed to adapt to the unique contours of each individual face, creating a light, breathable seal that stays in place throughout the night.

If you are not completely satisfied with the UltraSoft memory foam cushion, you may exchange the cushions that are a part of the AirTouch F20 Starter Kit for one AirFit F20 InfinitySeal<sup>TM</sup> silicone cushion within 14 days of purchase.

AirTouch F20 is available in Small, Medium and Large sizes.

AirTouch F20 uses the same frame as the AirFit F20.

\*To ensure optimum comfort and seal, we recommend replenishing the AirTouch F20 cushion every month.