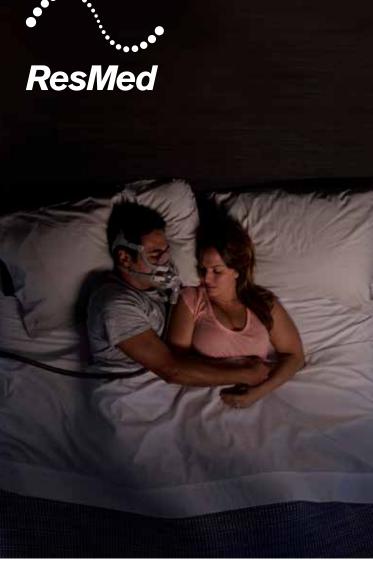

## The right mask for you

At ResMed we believe that mask performance is non-negotiable. A mask should seal firmly but comfortably, no matter how you sleep, and it should not be a struggle to find a model that suits you. That's why ResMed has created a wide range of masks that have an array of features designed to meet different needs. After all, every face is different.

#### What is a full face mask?

A full face mask typically has a cushion that covers both your mouth and nose to create a seal over both airways. If you breathe with your mouth open or experience nasal congestion, you may need a full face mask. They are also more suitable if you are prescribed higher pressures as they are more tolerable than other types of masks.

Speak to your ResMed Authorised Dealer about finding the right mask to help you adjust to therapy, and receive optimum results night after night.