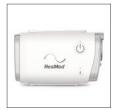

#### Consumables

AirMini Device **38140** 

HumidX<sup>™</sup> **38809** (3 pk) **38810** (6 pk)

HumidX Plus **38812** (3 pk) **38813** (6 pk)

HumidX<sup>™</sup> F20 **38012** (3 pk) **38013** (6 pk)

AirMini Filter - Standard **38815** (2 pk) **38816** (12 pk)