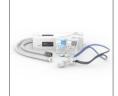

#### Consumables

AirMini Device **38140** 

HumidX<sup>™</sup> **38809** (3 pk) **38810** (6 pk)

HumidX Plus **38812** (3 pk) **38813** (6 pk)

HumidX<sup>™</sup> F20 **38012** (3 pk) **38013** (6 pk)

AirMini Filter - Standard **38815** (2 pk) **38816** (12 pk)