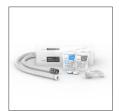

#### Consumables

AirMini Device **38140** 

HumidX<sup>™</sup> **38809** (3 pk) **38810** (6 pk)

HumidX Plus **38812** (3 pk) **38813** (6 pk)

HumidX<sup>™</sup> F20 **38012** (3 pk) **38013** (6 pk)

AirMini Filter - Standard **38815** (2 pk) **38816** (12 pk)