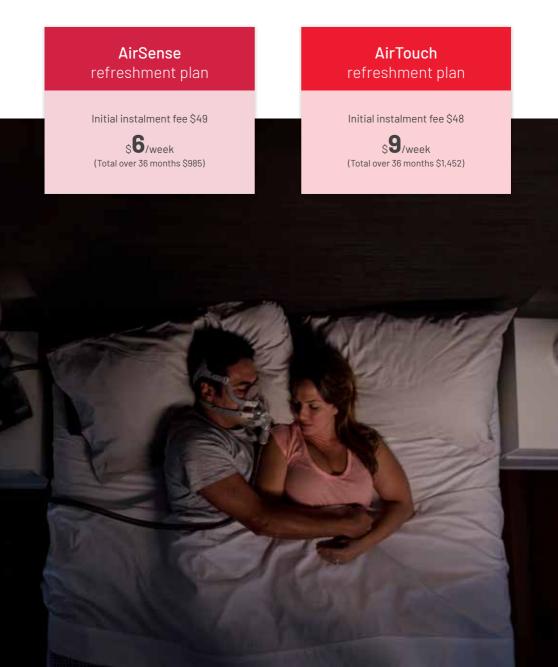

## AirSense™ refreshment plan

It can take time to work out what care your equipment needs, when it's needed and how to get it. Take the hassle out for good with our AirSense refreshment plan.

|                                                    | AirSense<br>refreshment plan                                         |              |
|----------------------------------------------------|----------------------------------------------------------------------|--------------|
| AirFit™ mask<br>AirSense filters                   | <ul> <li>✓</li> <li>6</li> </ul>                                     | Starter pack |
| AirFit mask<br>AirSense filters                    | 6                                                                    | 12 months    |
| HumidAir™ humidifier tub<br>ClimateLineAir™ tubing | <b>*</b>                                                             | 18 months    |
| AirFit mask<br>AirSense filters                    | <ul> <li>✓</li> <li>6</li> </ul>                                     | 24 months    |
| HumidAir humidifier tub<br>ClimateLineAir tubing   | <b>*</b>                                                             | 30 months    |
|                                                    | All this value for \$ <b>6</b> /week<br>(Total over 36 months \$985) |              |

### AirTouch<sup>™</sup> refreshment plan

An AirTouch refreshment plan will keep you topped-up with mask cushions and accessories, so you always have everything you need for ongoing therapy success.

|                                                     | <b>AirTouch</b><br>refreshment plan                                    |              |
|-----------------------------------------------------|------------------------------------------------------------------------|--------------|
| AirTouch mask starter pack<br>CPAP wipes tub        | <b>√</b><br>2                                                          | Starter pack |
| AirTouch cushion<br>Mask headgear<br>CPAP wipes tub | 9<br>1<br>4                                                            | 3 months     |
| AirTouch mask<br>AirTouch cushion<br>CPAP wipes tub | <b>5</b><br>3                                                          | 12 months    |
| AirTouch cushion<br>Mask headgear<br>CPAP wipes tub | 6<br>1<br>3                                                            | 18 months    |
| AirTouch mask<br>AirTouch cushion<br>CPAP wipes tub | ✓<br>5<br>3                                                            | 24 months    |
| AirTouch cushion<br>Mask headgear<br>CPAP wipes tub | 6<br>1<br>3                                                            | 30 months    |
|                                                     | All this value for \$ <b>9</b> /week<br>(Total over 36 months \$1,452) |              |