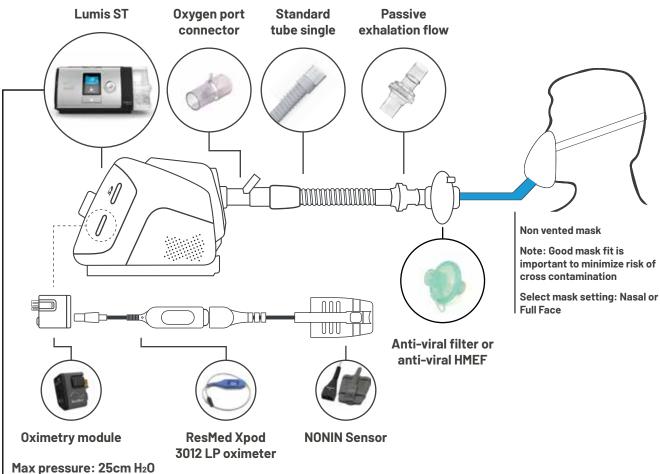

## Lumis 150 ST with Oxygen and non-invasive circuit set up

| 28125 or<br>28226                   | Lumis 150 ST or<br>Lumis 150 VPAP ST-A                                                                                                                                                             |
|-------------------------------------|----------------------------------------------------------------------------------------------------------------------------------------------------------------------------------------------------|
| 26960                               | Oxygen port connector                                                                                                                                                                              |
| 21948                               | Standard tube single                                                                                                                                                                               |
| 24988                               | Passive exhalation flow                                                                                                                                                                            |
| 24966<br>24967<br>24969             | Anti-viral filter (50 pack)<br>Anti-viral HMEF (Heat Moisture<br>Exchange Filter) for adults (50 pack)<br>HMEF for paediatric (50 pack)<br>*Any anti-viral filter can be used<br>with this circuit |
| Supplied by hospital                | Oxygen tube                                                                                                                                                                                        |
| S - 60971<br>M - 60972<br>L - 60973 | Non-Vented AcuCare™ Full Face<br>Mask F1-0                                                                                                                                                         |
|                                     |                                                                                                                                                                                                    |

| 37302 | Oximetry Module                                                |
|-------|----------------------------------------------------------------|
| 22374 | ResMed Xpod 3012 LP oximeter                                   |
| 22371 | Nonin Xpod clip                                                |
| 22338 | NONIN 7000A Single Use (Disposable)<br>Oximetry Sensors - 24pk |

## Note:

- Patients receiving therapy via a non-invasive circuit should be cared for in airborne isolation rooms and staff should wear full PPE (including N95/P2 masks) while in the patient's room.
- Please ensure the "AB Filter" option is set to "YES" when set up is complete. If using a F&P humidifier, set 'external Humidifier' to 'YES'

## Oxygen note:

- Lumis can take supplemental oxygen up to 15L/min in all modes except iVAPS (4L/min).
- SpO<sub>2</sub> monitoring available on device
- SpO<sub>2</sub> monitoring on device to be used with Oximetry