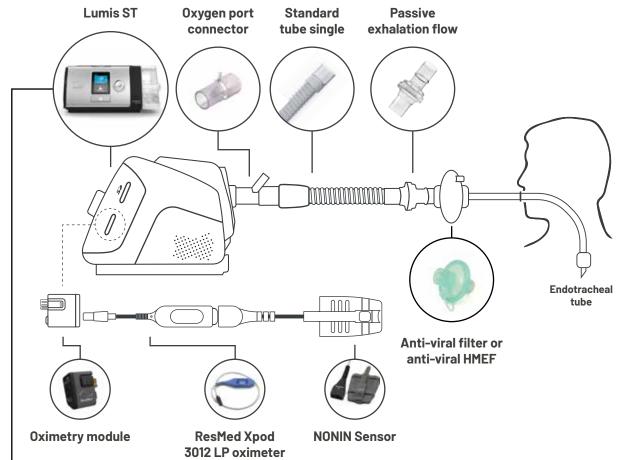

## Lumis 150 ST with Oxygen and invasive circuit set up

Max pressure: 25cm H<sub>2</sub>O

Max backup breath rate: 50bpm Note: no alarms, only Leak Alert

iVAPS mode is **not** recommended for COVID-19

ResMed Ltd 1 Elizabeth Macarthur Drive Bella Vista NSW 2153 Australia +61 (02) 8884 1000 or 1800 658 189

| 28125 or<br>28226       | Lumis 150 ST or<br>Lumis 150 VPAP ST-A                                                                                                                                              |
|-------------------------|-------------------------------------------------------------------------------------------------------------------------------------------------------------------------------------|
| 26960                   | Oxygen port connector                                                                                                                                                               |
| 21948                   | Standard tube single                                                                                                                                                                |
| 24988                   | Passive exhalation flow                                                                                                                                                             |
| 24966<br>24967<br>24969 | Anti-viral filter (50 pack) Anti-viral HMEF (Heat Moisture Exchange Filter) for adults (50 pack) HMEF for paediatric (50 pack) *Any anti-viral filter can be used with this circuit |
| Supplied by hospital    | Oxygen tube                                                                                                                                                                         |
| Supplied by hospital    | Optional connector                                                                                                                                                                  |
| Supplied by hospital    | Endotracheal tube                                                                                                                                                                   |

| 37302 | Oximetry Module                                                |
|-------|----------------------------------------------------------------|
| 22374 | ResMed Xpod 3012 LP oximeter                                   |
| 22371 | Nonin Xpod clip                                                |
| 22338 | NONIN 7000A Single Use (Disposable) Oximetry<br>Sensors - 24pk |