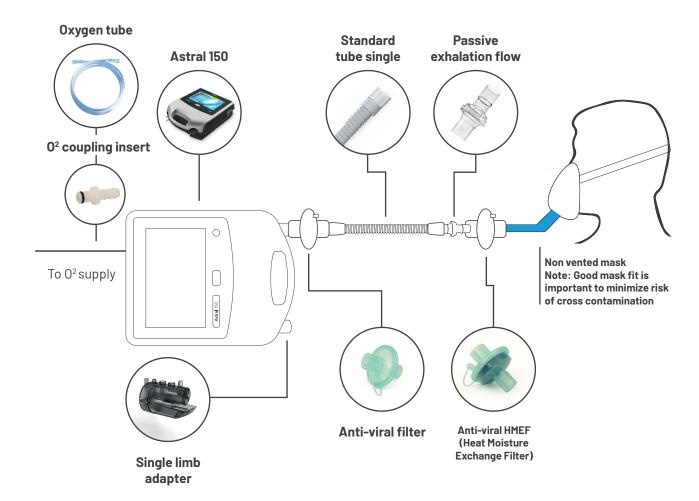

# Astral 150 with oxygen and non-invasive circuit set up

ResMed Ltd 1 Elizabeth Macarthur Drive Bella Vista NSW 2153 Australia +61 (02) 8884 1000 or 1800 658 189

## Only pressure modes available with single limb setups.

#### Astral notes

Max pressure: 50cm H<sub>2</sub>O

Max backup breath rate: 50bpm

iVAPS mode is **not** recommended for COVID-19

**Alarms:** Low pressure, high pressure, low Vte, high Vte, low MVe, high MVe, low RR, high RR, ventilation stopped, pirauit foult, ventilation not storted.

### Oxygen notes

- Astral can take supplemental oxygen up to 30L/min
- FiO<sub>2</sub> monitoring available on the device if oxygen connected the device

#### Note:

- To ensure optimal ventilation, perform a "Learn Circuit" prior to patient use.
- Single Limb Adapter (Part Number: 27942)
   assembled internal to device is required for single
   limb circuit, refer to User Guides for assembly
   instructions

| 24162                               | Astral 150                                                                                                                     |
|-------------------------------------|--------------------------------------------------------------------------------------------------------------------------------|
| 27942                               | Single Limb Adapter                                                                                                            |
| 24988                               | Passive exhalation flow                                                                                                        |
| 21948                               | Single limb tube                                                                                                               |
| 24966<br>24967<br>24969             | Anti-viral filter (50 pack) Anti-viral HMEF (Heat Moisture Exchange Filter) for adults (50 pack) HMEF for paediatric (50 pack) |
| Supplied by hospital                | Oxygen tube                                                                                                                    |
| 24971                               | O <sub>2</sub> Coupling Insert                                                                                                 |
| S - 60971<br>M - 60972<br>L - 60973 | Non-Vented AcuCare™ Full<br>Face Mask F1-0                                                                                     |